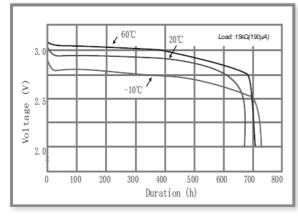

tterien

# DYNAMIS

## ITHIUM-MANGAN-LINE

#### LM 1632 Order no. 60.08513

3,0V Primary Lithium-Manganese Dioxide (Li-MnO2)

#### **Electrical characteristics**

(typical values relative to cells stored for one year or less at +30°C max.)

| nominal capacity (30Kohm, 2.0V off)      | 120 mAh       |
|------------------------------------------|---------------|
| nominal voltage                          | 3,0V          |
| max. constant current max. pulse current | 3 mA<br>8 mA  |
| operating temperature range              | -20°C ~ +70°C |
| service life under proper range          | 10 years      |

#### **Physical characteristics**

| diameter (max.) | 16,0 mm |
|-----------------|---------|
| height (max)    | 3,2 mm  |
| typical weight  | 1,6 g   |

#### 1.TEMPERATURE CHARACTERISTICS



#### 2. OPERATING VOLTAGE VS. LOAD RESISTANCE

Ø16.0±8.



#### Warning

- Avoid short-cicuit and/or any charge between "+" and "-"
- Remove battery when discharged to cut-off voltage
- Do not over-discharge, expose to fire or inflict any
- Sealing tightness less than 5 seconds at 200-250 °C

### 3. CAPACITY VS. LOAD RESISTANCE



<sup>\*</sup> The information (subject to change without notice) contained in this document is for reference only and should not be used as a basis for product guaranty or warranty. For applications other than those described here, please consult your nearest DYNAMIS Sales or Marketing Office or Distributors.