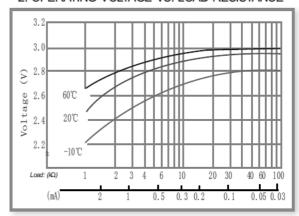

er no. 60.08513

3,0V Primary Lithium-Manganese Dioxide (Li-MnO2)

#### **Electrical characteristics**

(typical values relative to cells stored for one year or less at +30°C max.)

| nominal capacity (30Kohm, 2.0V off)      | 120 mAh       |
|------------------------------------------|---------------|
| nominal voltage                          | 3,0V          |
| max. constant current max. pulse current | 3 mA<br>8 mA  |
| operating temperature range              | -20°C ~ +70°C |
| service life under proper range          | 10 years      |

#### **Physical characteristics**

| diameter (max.) | 16,0 mm |
|-----------------|---------|
| height (max)    | 3,2 mm  |
| typical weight  | 1,6 g   |

#### 1.TEMPERATURE CHARACTERISTICS



#### 2. OPERATING VOLTAGE VS. LOAD RESISTANCE

Ø16.0±8.



#### Warning

- Avoid short-cicuit and/or any charge between "+" and "-"
- Remove battery when discharged to cut-off voltage
- Do not over-discharge, expose to fire or inflict any
- Sealing tightness less than 5 seconds at 200-250 °C

### 3. CAPACITY VS. LOAD RESISTANCE



<sup>\*</sup> The information (subject to change without notice) contained in this document is for reference only and should not be used as a basis for product guaranty or warranty. For applications other than those described here, please consult your nearest DYNAMIS Sales or Marketing Office or Distributors.