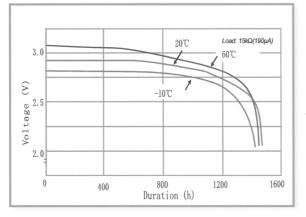

MIS

ITHIUM-MANGAN-LINE

#### LM 2430 Order no. 60.08501

3,0V Primary Lithium-Manganese Dioxide (Li-MnO2)

### **Electrical characteristics**

(typical values relative to cells stored for one year or less at +30°C max.)

| nominal capacity                            | 280 mAh       |
|---------------------------------------------|---------------|
| nominal voltage                             | 3,0V          |
| max. constant current<br>max. pulse current | 6 mA<br>25 mA |
| operating temperature range                 | -20°C ~ +70°C |
| service life                                | 10 years      |

# **Physical characteristics**

| diameter (max.) | 24,5 mm |
|-----------------|---------|
| height (max)    | 3,0 mm  |
| typical weight  | 4,5 g   |

#### **1.TEMPERATURE CHARACTERISTICS**



# Warning

- Avoid short-cicuit and/or any charge between "+" and "-"
- Remove battery when discharged to cut-off voltage
- Do not over-discharge, expose to fire or inflict any damage.
- Sealing tightness less than 5 seconds at 200-250 °C

#### 2. OPERATING VOLTAGE VS. LOAD RESISTANCE



# 3. CAPACITY VS. LOAD RESISTANCE



\* The information (subject to change without notice) contained in this document is for reference only and should not be used as a basis for product guaranty or warranty. For applications other than those described here, please consult your nearest DYNAMIS Sales or Marketing Office or Distributors.



DYNAMIS Batterien GmbH Brühlstr. 15 D-78465 Dettingen/Konstanz Tel. +49 (0) 7533/93669-0 Fax +49 (0) 7533/93669-91 e-mail info@dynamis-batterien.de

www.dynamis-batterie