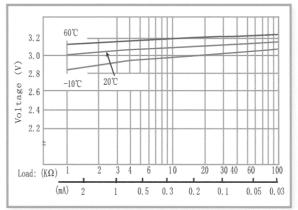

-------------------------------------------|---------------|
| nominal voltage                             | 3,0V          |
| max. constant current<br>max. pulse current | 6 mA<br>25 mA |
| operating temperature range                 | -20°C ~ +70°C |
| service life                                | 10 years      |

# **Physical characteristics**

| diameter (max.) | 24,5 mm |
|-----------------|---------|
| height (max)    | 3,0 mm  |
| typical weight  | 4,5 g   |

#### **1.TEMPERATURE CHARACTERISTICS**



# Warning

- Avoid short-cicuit and/or any charge between "+" and "-"
- Remove battery when discharged to cut-off voltage
- Do not over-discharge, expose to fire or inflict any damage.
- Sealing tightness less than 5 seconds at 200-250 °C

#### 2. OPERATING VOLTAGE VS. LOAD RESISTANCE



# 3. CAPACITY VS. LOAD RESISTANCE



\* The information (subject to change without notice) contained in this document is for reference only and should not be used as a basis for product guaranty or warranty. For applications other than those described here, please consult your nearest DYNAMIS Sales or Marketing Office or Distributors.



DYNAMIS Batterien GmbH Brühlstr. 15 D-78465 Dettingen/Konstanz Tel. +49 (0) 7533/93669-0 Fax +49 (0) 7533/93669-91 e-mail info@dynamis-batterien.de

www.dynamis-batterien.de

page 1 Of 1 Version 13.05.2011