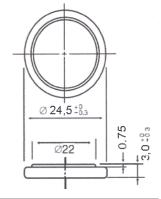

# **Physical characteristics**

| diameter (max.) | 24,5 mm |
|-----------------|---------|
| height (max)    | 3,0 mm  |
| typical weight  | 4,5 g   |